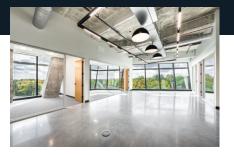

STUDIOS



STUDIOS





#### **LEGEND**



2 Undercounter Refrigerator

3 Dishwasher

4 Copy Area

Includes exclusive storage space.







STUDIOS



### PENDING Suite 410 4,678 SF

#### **LEGEND**



2 Full Refrigerator

3 Dishwasher

4 Copy Area

5 IT & Storage

Includes exclusive storage/wellness space.







STUDIOS







### **AVAILABLE**Suite 430 2,160 SF

#### **LEGEND**

- Break Area
- 2 Undercounter Refrigerator
- 3 Dishwasher
- 4 Copy Area



STUDIOS



# **AVAILABLE**Suite 450 2,212 SF

#### **LEGEND**

- Break Area
- 2 Undercounter Refrigerator
- 3 Dishwasher
- 4 Copy Area
- 5 IT & Storage







STUDIOS







# **AVAILABLE**Suite 460 2,219 SF

#### **LEGEND**

- 1 Break Area
- 2 Undercounter Refrigerator
- 3 Dishwasher
- 4 IT & Storage