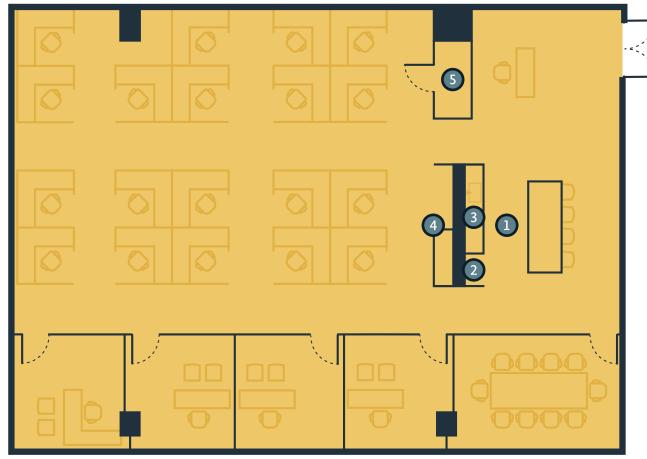

#### **LEGEND**

- Break Area
- 2 Undercounter Refrigerator
- 3 Dishwasher
- 4 Copy Area
- 5 IT & Storage

STUDIOS

# **AVAILABLE**Suite 460 2,219 SF