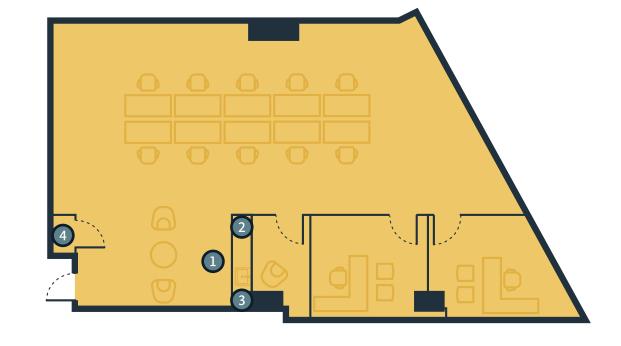

#### **LEGEND**

- Break Area
- 2 Undercounter Refrigerator
- 3 Dishwasher
- 4 Copy Area

STUDIOS

# **AVAILABLE**Suite 450 2,212 SF