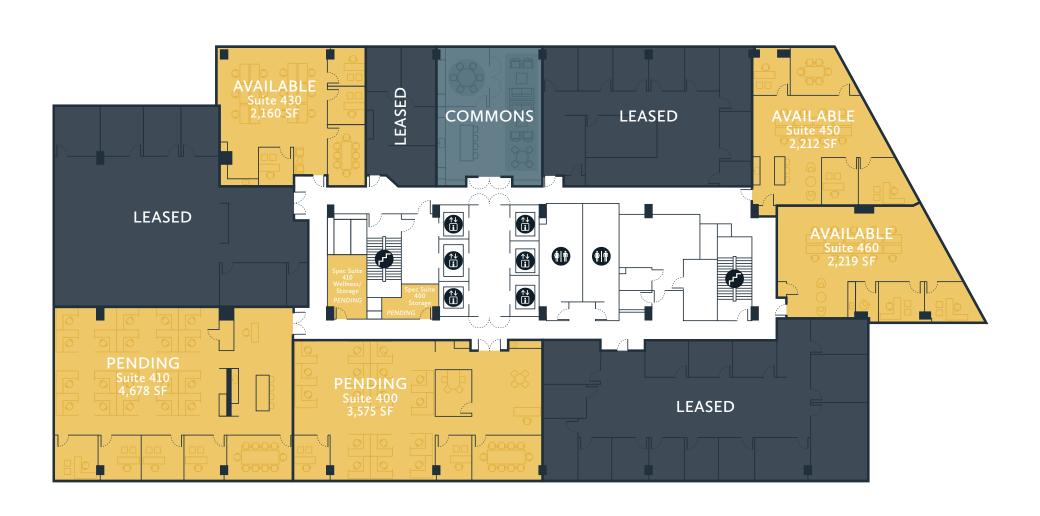

STUDIOS

STUDIOS

#### **LEGEND**

2 Undercounter Refrigerator

3 Dishwasher

4 Copy Area

Includes exclusive storage space.

STUDIOS

### PENDING Suite 410 4,678 SF

#### **LEGEND**

2 Full Refrigerator

3 Dishwasher

4 Copy Area

5 IT & Storage

Includes exclusive storage/wellness space.

STUDIOS

### **AVAILABLE**Suite 430 2,160 SF

#### **LEGEND**

- Break Area
- 2 Undercounter Refrigerator
- 3 Dishwasher
- 4 Copy Area

STUDIOS

# **AVAILABLE**Suite 450 2,212 SF

#### **LEGEND**

- Break Area
- 2 Undercounter Refrigerator
- 3 Dishwasher
- 4 Copy Area
- 5 IT & Storage

STUDIOS

# **AVAILABLE**Suite 460 2,219 SF

#### **LEGEND**

- 1 Break Area
- 2 Undercounter Refrigerator
- 3 Dishwasher
- 4 IT & Storage