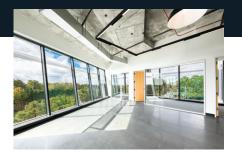

STUDIOS



STUDIOS





#### **LEGEND**



2 Undercounter Refrigerator

3 Dishwasher

4 Copy Area

Includes exclusive storage space.







STUDIOS



### PENDING Suite 410 4,678 SF

#### **LEGEND**



2 Full Refrigerator

3 Dishwasher

4 Copy Area

5 IT & Storage

Includes exclusive storage/wellness space.







STUDIOS







### **AVAILABLE**Suite 430 2,160 SF

#### **LEGEND**

- Break Area
- 2 Undercounter Refrigerator
- 3 Dishwasher
- 4 Copy Area



STUDIOS



# **AVAILABLE**Suite 450 2,212 SF

#### **LEGEND**

- Break Area
- 2 Undercounter Refrigerator
- 3 Dishwasher
- 4 Copy Area
- 5 IT & Storage







STUDIOS







# **AVAILABLE**Suite 460 2,219 SF

#### **LEGEND**

- 1 Break Area
- 2 Undercounter Refrigerator
- 3 Dishwasher
- 4 IT & Storage