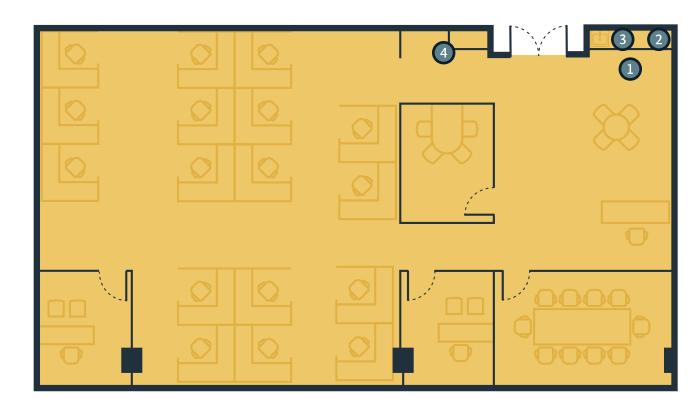

#### **LEGEND**

- Break Area
- 2 Undercounter Refrigerator
- 3 Dishwasher
- 4 Copy Area

STUDIOS

# **AVAILABLE**Suite 450 2,212 SF