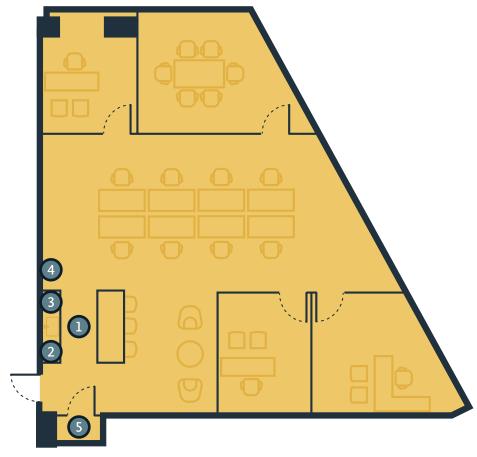

# **AVAILABLE**Suite 460 2,219 SF

#### **LEGEND**

- 1 Break Area
- 2 Undercounter Refrigerator
- 3 Dishwasher
- 4 IT & Storage