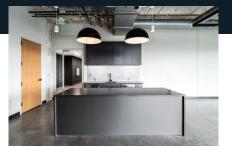

STUDIOS



STUDIOS





#### **LEGEND**



2 Undercounter Refrigerator

3 Dishwasher

4 Copy Area

Includes exclusive storage space.







STUDIOS



### PENDING Suite 410 4,678 SF

#### **LEGEND**



2 Full Refrigerator

3 Dishwasher

4 Copy Area

5 IT & Storage

Includes exclusive storage/wellness space.







STUDIOS







### **AVAILABLE**Suite 430 2,160 SF

#### **LEGEND**

- Break Area
- 2 Undercounter Refrigerator
- 3 Dishwasher
- 4 Copy Area



STUDIOS



# **AVAILABLE**Suite 450 2,212 SF

#### **LEGEND**

- Break Area
- 2 Undercounter Refrigerator
- 3 Dishwasher
- 4 Copy Area
- 5 IT & Storage







STUDIOS







# **AVAILABLE**Suite 460 2,219 SF

#### **LEGEND**

- 1 Break Area
- 2 Undercounter Refrigerator
- 3 Dishwasher
- 4 IT & Storage