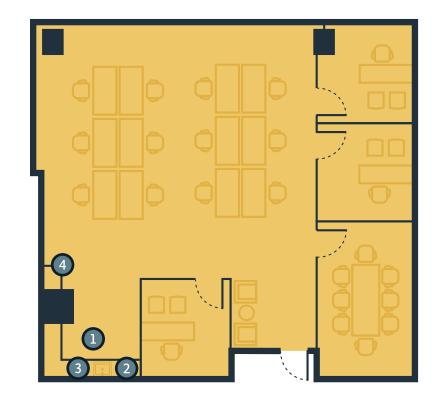

#### **LEGEND**

- 1 Break Area
- 2 Undercounter Refrigerator
- 3 Dishwasher
- 4 IT & Storage