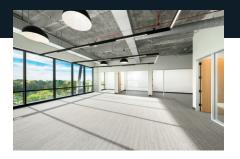

STUDIOS



STUDIOS





#### **LEGEND**



2 Undercounter Refrigerator

3 Dishwasher

4 Copy Area

Includes exclusive storage space.







STUDIOS



### PENDING Suite 410 4,678 SF

#### **LEGEND**



2 Full Refrigerator

3 Dishwasher

4 Copy Area

5 IT & Storage

Includes exclusive storage/wellness space.







STUDIOS







### **AVAILABLE**Suite 430 2,160 SF

#### **LEGEND**

- Break Area
- 2 Undercounter Refrigerator
- 3 Dishwasher
- 4 Copy Area



STUDIOS



# **AVAILABLE**Suite 450 2,212 SF

#### **LEGEND**

- Break Area
- 2 Undercounter Refrigerator
- 3 Dishwasher
- 4 Copy Area
- 5 IT & Storage







STUDIOS







# **AVAILABLE**Suite 460 2,219 SF

#### **LEGEND**

- 1 Break Area
- 2 Undercounter Refrigerator
- 3 Dishwasher
- 4 IT & Storage