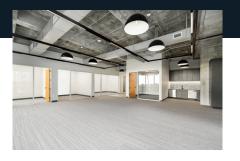

STUDIOS



STUDIOS





#### **LEGEND**



2 Undercounter Refrigerator

3 Dishwasher

4 Copy Area

Includes exclusive storage space.







STUDIOS



### PENDING Suite 410 4,678 SF

#### **LEGEND**



2 Full Refrigerator

3 Dishwasher

4 Copy Area

5 IT & Storage

Includes exclusive storage/wellness space.







STUDIOS







### **AVAILABLE**Suite 430 2,160 SF

#### **LEGEND**

- Break Area
- 2 Undercounter Refrigerator
- 3 Dishwasher
- 4 Copy Area



STUDIOS



# **AVAILABLE**Suite 450 2,212 SF

#### **LEGEND**

- Break Area
- 2 Undercounter Refrigerator
- 3 Dishwasher
- 4 Copy Area
- 5 IT & Storage







STUDIOS







# **AVAILABLE**Suite 460 2,219 SF

#### **LEGEND**

- 1 Break Area
- 2 Undercounter Refrigerator
- 3 Dishwasher
- 4 IT & Storage