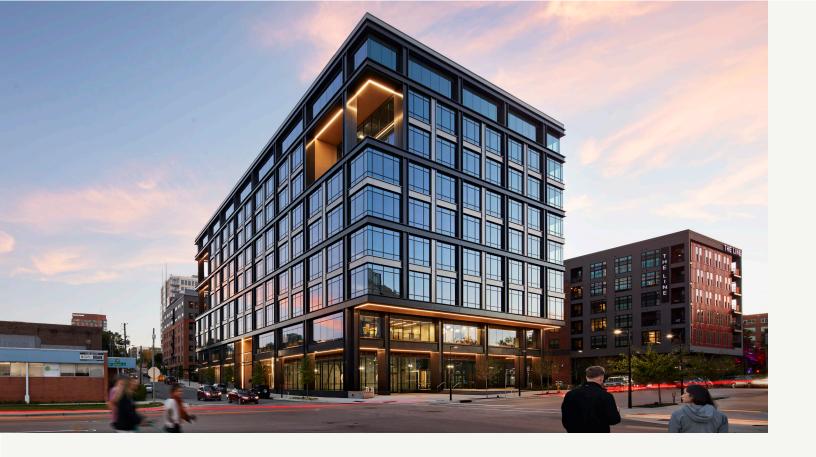

## **Smoky Hollow**

Workplace Studios are located in 421 N. Harrington, a 225,000 SF, 9-story, Class A office building conveniently located in Downtown Raleigh.

- Building features industrial influenced design, user-friendly floors with extensive glassline, a bicycle storage center, and multiple private outdoor terraces
- Lifestyle-oriented office amenity level provides collaborative work areas, style-forward conference room, flexible meeting accommodations, and a comfortable outdoor terrace
- An inviting and modern lobby spills out onto a large pedestrian promenade encompassed by street-level retail with engaging outdoor dining and gathering places including Madre, Midwood Smokehouse, Dose Yoga + Smoothie Bar plus a full-service Publix grocery store