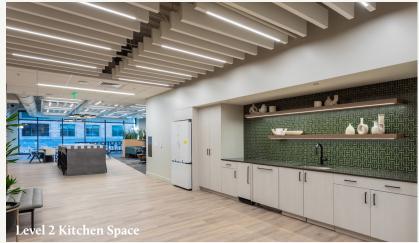

#### **Concierge Level Services**

Workplace Studios by Kane Realty provides elevated services to office clients including exclusive access to curated partners. Integrated property management solutions include full-service building maintenance, custodial, public safety and security services. Smoky Hollow offers a convenient Downtown Raleigh location with structured parking, retail and dining options within steps, plus a collaborative office amenity space on the second floor of the building featuring work and event space.

## **Smoky Hollow**

Workplace Studios are located in 421 N. Harrington, a 225,000 SF, 9-story, Class A office building conveniently located in Downtown Raleigh.

- Building features industrial influenced design, user-friendly floors with extensive glassline, a bicycle storage center, and multiple private outdoor terraces
- Lifestyle-oriented office amenity level provides collaborative work areas, style-forward conference room, flexible meeting accommodations, and a comfortable outdoor terrace
- An inviting and modern lobby spills out onto a large pedestrian promenade encompassed by street-level retail with engaging outdoor dining and gathering places including Madre, Midwood Smokehouse, Dose Yoga + Smoothie Bar plus a full-service Publix grocery store