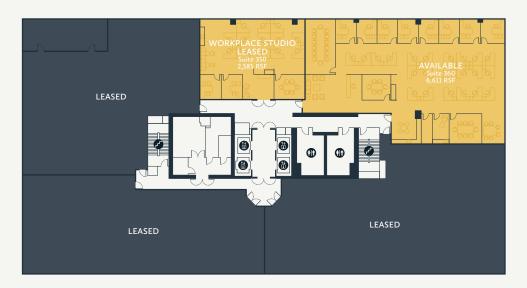

## WORKPLACE

STUDIOS



# Workplace Studios at 421 N. Harrington at Smoky Hollow

Discover a workplace to be well, a workplace for community, a workplace to innovate, a workplace to enjoy.

Workplace Studios at 421 N. Harrington at Smoky Hollow in Downtown Raleigh offers pre-built space concepts that enable rapid transformation of traditional office environments into sought-after work destinations. The available suite provides lifestyle-forward spaces and thoughtful layouts.

### Level 3 | Suites Available



### Level 7 | Suites Available



#### Workplace by Kane Realty

Workplace by Kane Realty offers more than just office spaces; we provide an ideal environment where people can meet, collaborate, innovate, and be productive. Kane Realty already delivers this experience to our office clients every day—and Workplace defines and exemplifies what makes our spaces and amenities truly special.

Designed to cater to a diverse range of users, Workplace embodies best-in-market, service-rich environments, and premium quality spaces in acclaimed projects within highly-desirable urban districts.

Whether experiencing our diverse office spaces, innovative studio portfolio of pre-built suites, or engaging in our special events, our partners can always expect the highest level of service.



#### **Conc