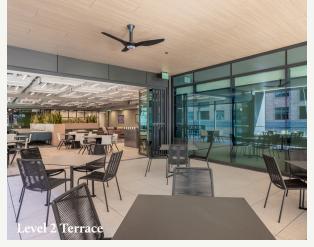

#### **Concierge Level Services**

Workplace Studios by Kane Realty provides elevated services to office clients including exclusive access to curated partners. Integrated property management solutions include full-service building maintenance, custodial, public safety and security services. Smoky Hollow offers a convenient Downtown Raleigh location with structured parking, retail and dining options within steps, plus a collaborative office amenity space on the second floor of the building featuring work and event space.

## **Smoky Hollow**

Workplace Studios are located in 421 N. Harrington, a 225,000 SF, 9-story, Class A office building conveniently located in Downtown Raleigh.

- Building features industrial influenced design, user-friendly floors with extensive glassline, a bicycle storage center, and multiple private outdoor terraces
- Lifestyle-oriented office amenity level provides collaborative work areas, style-forward conference room, flexible meeting accommodations, and a comfortable outdoor terrace
- An inviting and modern lobby spills out onto a large pedestrian promenade encompassed by street-level retail with engaging outdoor dining and gathering places including Madre, Midwood Smokehouse, Dose Yoga + Smoothie Bar plus a full-service Publix grocery store