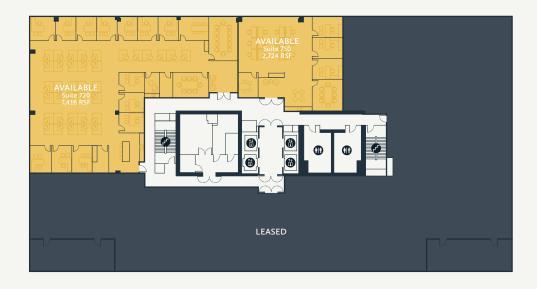

## WORKPLACE

STUDIOS



# Workplace Studios at 421 N. Harrington at Smoky Hollow

Discover a workplace to be well, a workplace for community, a workplace to innovate, a workplace to enjoy.

Workplace Studios at 421 N. Harrington at Smoky Hollow in Downtown Raleigh offers pre-built space concepts that enable rapid transformation of traditional office environments into sought-after work destinations. The available suite provides lifestyle-forward spaces and thoughtful layouts.

### Level 3 | Suites Available



### Level 7 | Suites Available



#### Workplace by Kane Realty

Workplace by Kane Realty offers more than just office spaces; we provide an ideal environment where people can meet, collaborate, innovate, and be productive. Kane Realty already delivers this experience to our office clients every day—and Workplace defines and exemplifies what makes our spaces and amenities truly special.

Designed to cater to a diverse range of users, Workplace embodies best-in-market, service-rich environments, and premium quality spaces in acclaimed projects within highly-desirable urban districts.

Whether experiencing our diverse office spaces, innovative studio portfolio of pre-built suites, or engaging in our special events, our partners can always expect the highest level of service.



#### **Concierge Level Services**

Workplace