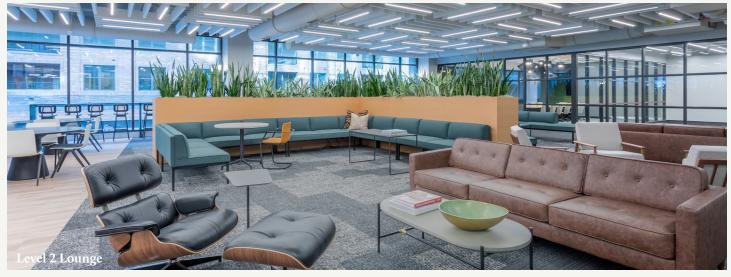

#### **Concierge Level Services**

Workplace Studios by Kane Realty provides elevated services to office clients including exclusive access to curated partners. Integrated property management solutions include full-service building maintenance, custodial, public safety and security services. Smoky Hollow offers a convenient Downtown Raleigh location with structured parking, retail and dining options within steps, plus a collaborative office amenity space on the second floor of the building featuring work and event space.

## **Smoky Hollow**

Workplace Studios are located in 421 N. Harrington, a 225,000 SF, 9-story, Class A office building conveniently located in Downtown Raleigh.

- Building features industrial influenced design, user-friendly floors with extensive glassline, a bicycle storage center, and multiple private outdoor terraces
- Lifestyle-oriented office amenity level provides collaborative work areas, style-forward conference room, flexible meeting accommodations, and a comfortable outdoor terrace
- An inviting and modern lobby spills out onto a large pedestrian promenade encompassed by street-level retail with engaging outdoor dining and gathering places including Madre, Midwood Smokehouse, Dose Yoga + Smoothie Bar plus a full-service Publix grocery store