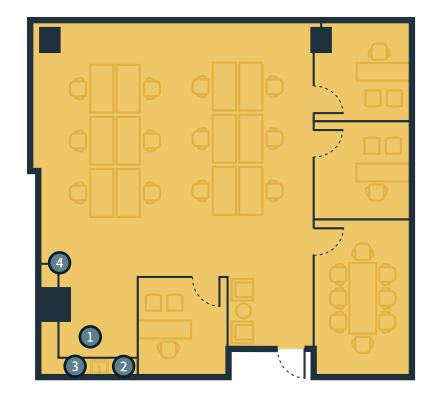

# **AVAILABLE**Suite 400 3,575 SF

- 1 Break Area
- 2 Undercounter Refrigerator
- 3 Dishwasher
- 4 Copy Area

STUDIOS