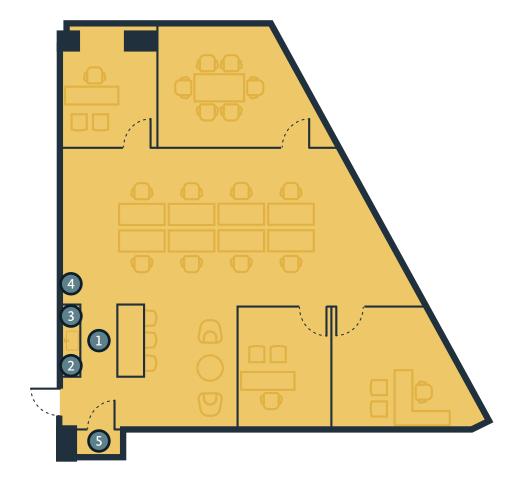

# **AVAILABLE**Suite 410 4,678 SF

- 1 Break Area
- 2 Full Refrigerator
- 3 Dishwasher
- 4 Copy Area
- 5 IT & Storage

STUDIOS