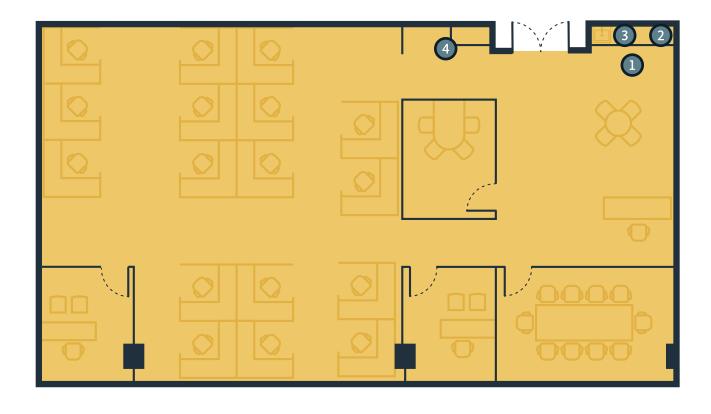

# **AVAILABLE**Suite 400 3,575 SF

- 1 Break Area
- 2 Undercounter Refrigerator
- 3 Dishwasher
- 4 Copy Area

STUDIOS