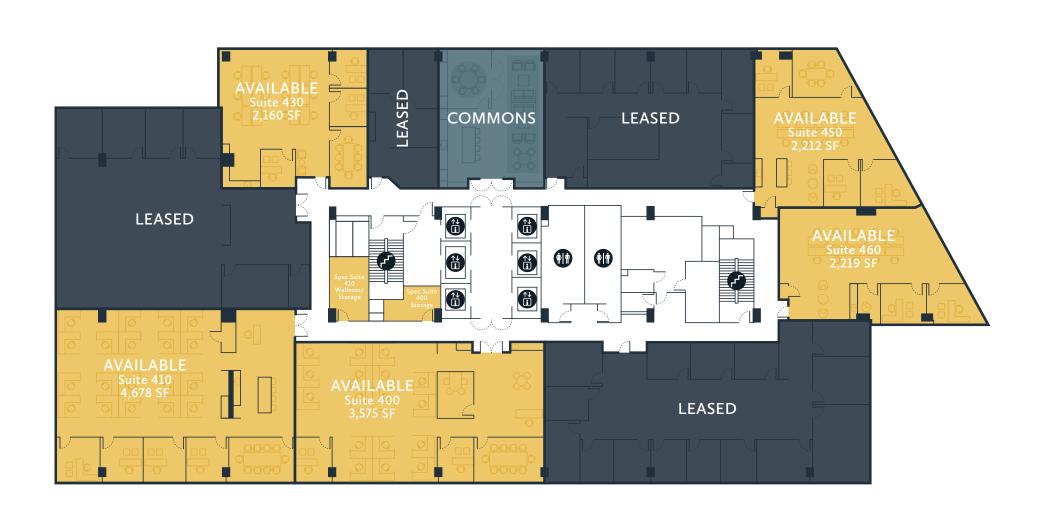

# **AVAILABLE**Suite 400 3,575 SF

- 1 Break Area
- 2 Undercounter Refrigerator
- 3 Dishwasher
- 4 Copy Area

STUDIOS

# **AVAILABLE**Suite 410 4,678 SF

- 1 Break Area
- 2 Full Refrigerator
- 3 Dishwasher
- 4 Copy Area
- 5 IT & Storage

STUDIOS

## **AVAILABLE**Suite 420 4,611 SF

- 1 Break Area
- 2 Undercounter Refrigerator
- 3 Dishwasher
- 4 Copy Area
- IT & Storage

STUDIOS

# **AVAILABLE**Suite 430 2,160 SF

- Break Area
- 2 Undercounter Refrigerator
- 3 Dishwasher
- 4 Copy Area

STUDIOS

# **AVAILABLE**Suite 450 2,212 SF

- Break Area
- 2 Undercounter Refrigerator
- 3 Dishwasher
- 4 Copy Area
- 5 IT & Storage

STUDIOS

# **AVAILABLE**Suite 460 2,219 SF

- 1 Break Area
- 2 Undercounter Refrigerator
- 3 Dishwasher
- 4 IT & Storage