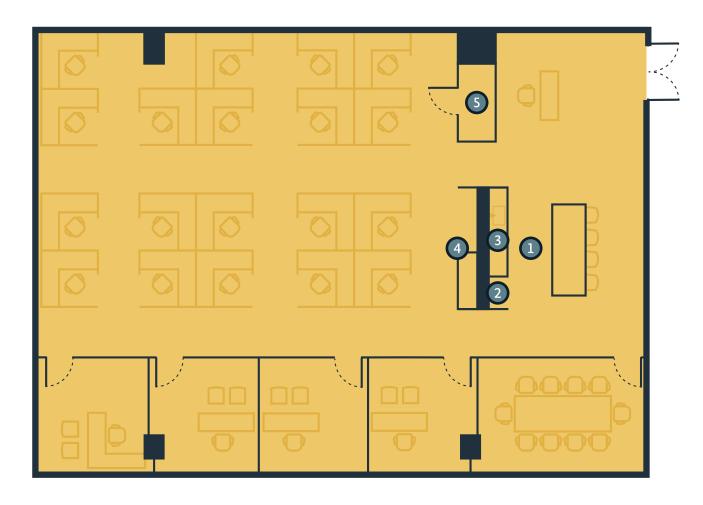

# **AVAILABLE**Suite 410 4,678 SF

- 1 Break Area
- 2 Full Refrigerator
- 3 Dishwasher
- 4 Copy Area
- 5 IT & Storage

STUDIOS