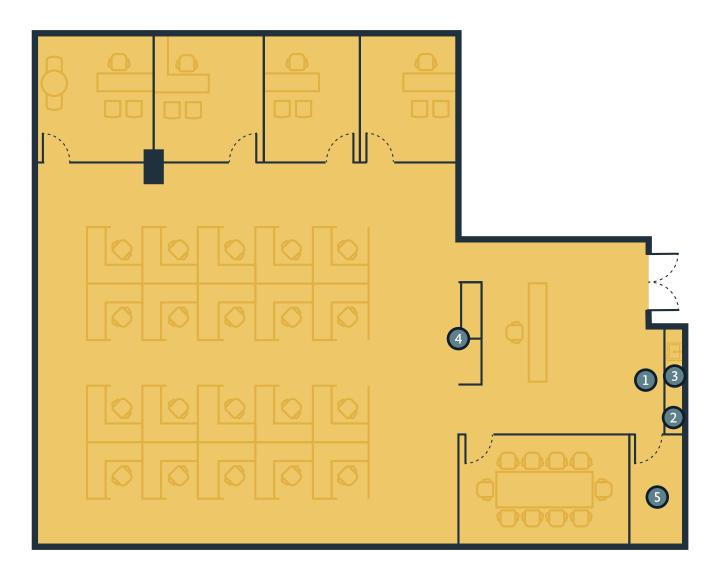

# **AVAILABLE**Suite 400 3,575 SF

- 1 Break Area
- 2 Undercounter Refrigerator
- 3 Dishwasher
- 4 Copy Area

STUDIOS